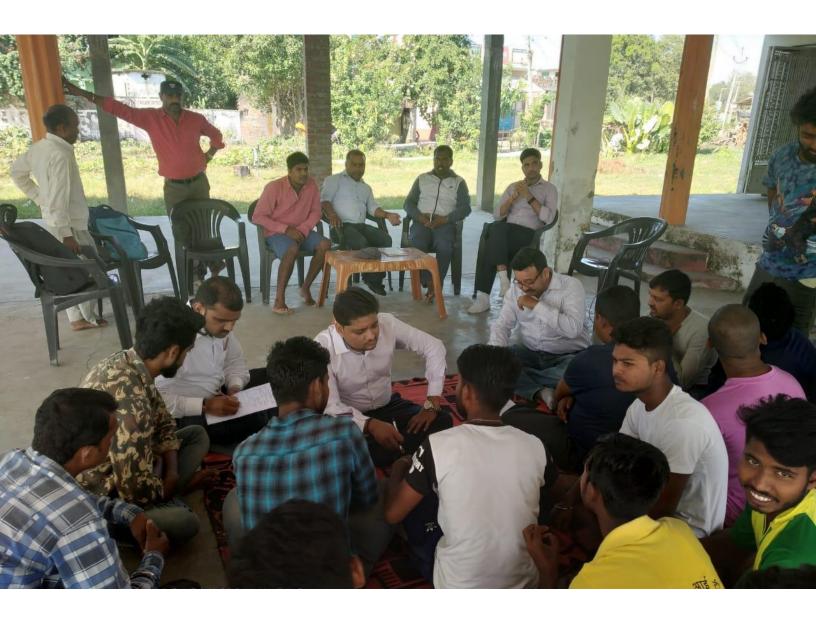

## III- SCOPING STUDY AND A DETAILED SITUATIONAL ANALYSIS IN LAKSAR, UTTARAKHAND

Further, SCORE had carried out a Scoping Study and a detailed Situational analysis in Laksar (Haridwar) region. JK Tyre's corporate team brainstormed with SCORE Livelihood Foundation on assessing scope for designing any CSR strategy and intervening at the local level for enhancing the overall quality of people in the areas around Laksar from where they draw labour

force and where the plant is located to produces tyres.

Irrespective of the fact whether business generates sufficient surplus or not, the market and customer base and their expectations changed rapidly with broader sustainability considerations. It is time to think of investing in the communities that enables directly or otherwise in thriving and sustaining business in an ethical way.

The deliberation eventually triggered the thought of assessing the ground situation and capturing local needs and aspirations and hence there was a felt need to make a 3 day trip (20-22 Dec 2018) to the filed location (in and around Laksar) to interact with multiple stakeholders and get a feel of the real environment, scope and design subsequent steps for a detailed baseline cum need

assessment for a short and medium-term as well as a longer term strategy.