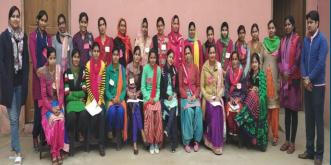

#### IV- VOCATIONAL SKILLS FOR WOMEN-BIHAR AND GUJARAT

SHEudyami project was implemented in partnership with AWAG. The project primarily focused on a) Literate/semi-literate women aged between 18 to 35 years who has either some basic skills or inclined towards learning it through a formal training system. b) Women who were willing to become a self-employed to sustain their livelihood.

Total of 215 women were imparted vocational skills in Stitching and Tailoring and Madhubani painting. In Madhubani district of Bihar total 36 women were trained in Madhubani painting out of which 20 were already having the basic skills. SCORE primarily focused on refining the quality of painting and trained them to apply their skill on different media like Handmade Paper & Cloth.

200 women's vocational skills development

In Darbhanga Districts of Bihar and Kathwada & Ognaj location in Ahmedabad districts of Gujarat effort was made to train 178 women in basic tailoring and stitching to impart them the right skill so that they could earn some income.