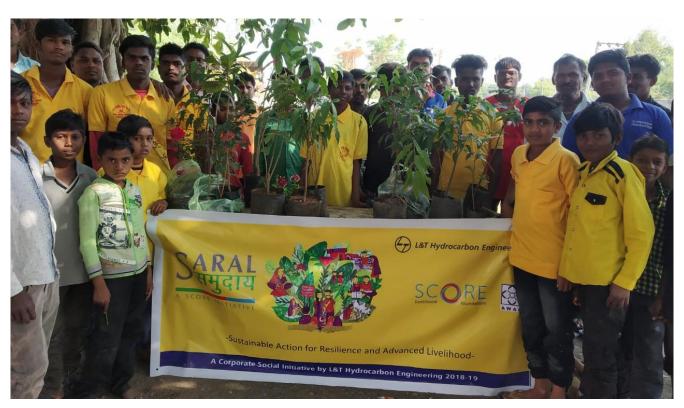

#### II-SARALSAMUDAAY: PROJECT SUSTAINABLE COMMUNITY DEVELOPMENT PROJECT IMPLEMENTED IN VADODARA, GUJARAT

SARALsamudaay = SARAL- Sustainable Action for Resilience and Advance Livelihood

SARALsamudaay is an overall community development programme and is a flagship programme of SCORE.

The programme was co-implemented by SCORE and its partner organization AWAG in 2 villages of Waghodia taluka of Vadodara districts of Gujarat. The project was funded by L&T.

The programme goal was to initiate a Sustainable Action for Resilience and Advanced Livelihood by focusing on the skill building, entrepreneurship and health of the community as part of current phase.

On the basis of the community need assessment the Ropa and Mastupura village of Vadodara district got fianlized for the SARALsamudaay project intervention.

SARALsamuday program is inherently based on the integrated sustainable development of individual, family, community and village. It's a inclusive program which involves relevant stakeholders in driving change across various components to fulfill the community needs and create a visible and meaningful impact: