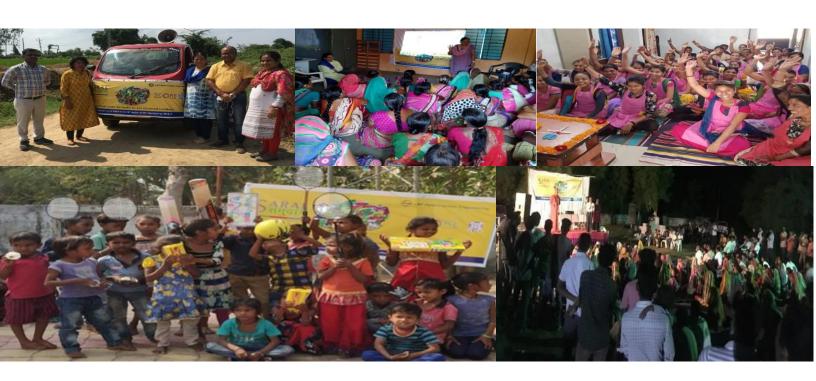

#### II-SARALSAMUDAAY: PROJECT SUSTAINABLE COMMUNITY DEVELOPMENT PROJECT IMPLEMENTED IN VADODARA, GUJARAT

SARALsamudaay = SARAL- Sustainable Action for Resilience and Advance Livelihood

SARALsamudaay is an overall community development programme and is a flagship programme of SCORE.

The programme was co-implemented by SCORE and its partner organization AWAG in 2 villages of Waghodia taluka of Vadodara districts of Gujarat. The project was funded by L&T.

The programme goal was to initiate a Sustainable Action for Resilience and Advanced Livelihood by focusing on the skill building, entrepreneurship and health of the community as part of current phase.

SARALsamuday project touched more than 1000 lives so far and opened the door for many to peep into the future. It created a space for several children, young adolescents and women in

Such

particular to express themselves, discover their hidden talent and realise their aspirations. It is a stepping stone towards empowerment, emancipation and prosperity.

2 villages

200 women & adolescenet girls trained on Life skills, financial literacy, Legal & WASH awareness 60 women and youth provided vocational skills

5 Community insittutions formed and nurtured

2 Schools' infrastructure upgraded and sports equipments provided 200 women and youth underwent Busienss Idea Generation Training

2 Production centers set up

1 community library set up

100 women and youth attended Business Start up Training

1 Community resource center established