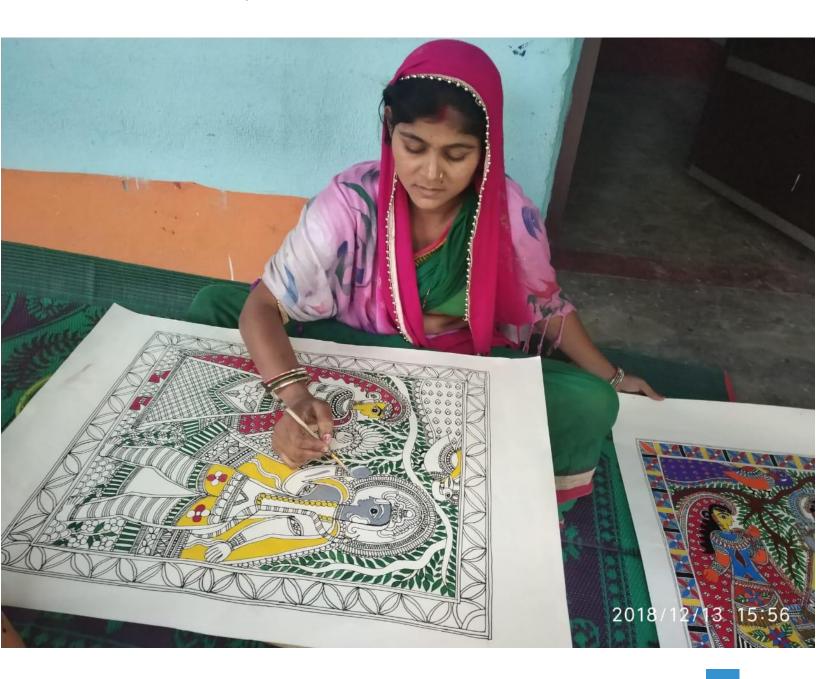

Total of 215 women were imparted vocational skills in Stitching and Tailoring and Madhubani painting. In Madhubani district of Bihar total 36 women were trained in Madhubani painting out of which 20 were already having the basic skills. SCORE primarily focused on refining the quality of painting and trained them to apply their skill on different media like Handmade Paper & Cloth.

200 women entrepreneurs had undergone through the technical and entrepreneurship building training programme from 2 districts in Gujarat and 2 districts in Bihar. These women were trained in stitching & tailoring and Madhubani painting. The women who had been selected were already having the required basic technical skills and their