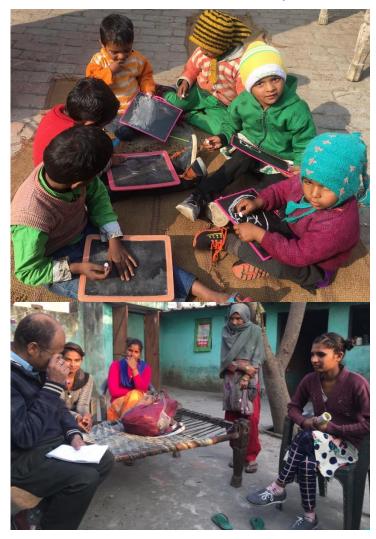

#### II- MOBILE MEDICAL UNIT AUDIT - MAHARASHTRA & RAJASTHAN

Mobile Medicare Unit (MMU) was an initiative of Fullerton India under its corporate social responsibility initiatives. The project has been implemented by SEVAMIB and Anirban Rural Welfare Society at Lucknow, Uttar Pradesh based organization. MMU got launched in June 2018 at Amravati district in Maharashtra and Sikar districts in Rajasthan by SEVAMOB. Since it's operational from last 2 months bother Fullerton and SEVAMOB wanted to do an audit of the

MMU operations at both the locations. In order to do that an independent agency called SCORE Livelihood Foundation, New Delhi was engaged to do the MMU audit at both the locations. The detailed audit report for both the locations is part of this report.

SCORE Livelihood Foundation had engaged Mr. Madhuban Pandey, to do the audit at both the locations. The auditor has spent 4-4 hours at both the locations to complete the audit. A structured questionnaire was used to capture the required data. Discussions with each of the staff members were done to understand their roles in the MMU and their perspectives about its services. Few of the beneficiaries and community people were also interviewed

to understand the impact of the services. The overall audit was done of the following parameters: - Location of the camp - Community awareness about the camps - Camp data and its documentation - Staff at the MMU offering the medical services - Apparatus/equipment used during the camp - MMU services being offered and - Doctor's behavior with the patients.

### III- COMMUNITY SITUATIONAL ANALYSIS TO PLAN THE CSR INTERVENTIONS – UDHAM SINGH NAGAR

Need assessment survey was carried out by SCORE on behalf of Reckitt Benckiser. On the basis of the discussions with the RB group officials and the Reconnaissance visit it was realized to do a detailed need assessment to understand the socio, economic, political and agro-climatic situation, people's mindset and attitude, communities' need to improve their quality of life and the local knowledge, skills and awareness levels.

RB Group had engaged SCORE Livelihood Foundation to conduct a "Situational Analysis" and "Eco-System Mapping" for the project impacted areas. The assessment covered all the relevant target groups at both institutional level (Aanganwadis, Primary Health Centres, Schools, Colleges, Polytechnics, Local NGOs, etc) as well as at individual level (Students, Adolescent Girls, Men, Women, Youth, Farmers, Community leaders, etc).