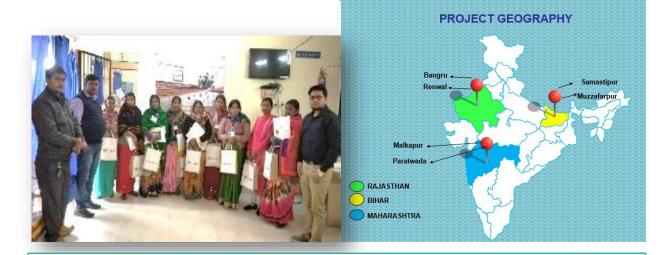

#### **Geographical Coverage**

SCORE's operating model is collaborative and it works with the partner organization to create large scale impact though an effective resource and capacity mobilization. SCORE along with its partner organizations is working in part of Uttar Pradesh, Madhya Pradesh, Gujrat, Bihar, Rajasthan, Maharashtra, Uttarakhand, Haryana and Karnataka and exploring an opportunity to expand in the other northern and north east states.

#### I- INSTITUTIONAL FRAMEWORK

Throughout the year SCORE was involved in formation and strengthening of community institutions.

**Women Common Interest Group** – SCORE had formed 12 common interest groups in Gujarat, Bihar and Rajasthan. The purpose of these groups is to create women collectives and improve their socio-economic and political situations.

Total of 215 women were imparted vocational skills in Stitching and Tailoring and Madhubani painting. In Madhubani district of Bihar total 36 women were trained in Madhubani painting out of which 20 were already having the basic skills. SCORE primarily focused on refining the quality of painting and trained them to apply their skill on different media like Handmade Paper & Cloth.

200 women's vocational skills development

In Darbhanga Districts of Bihar and Kathwada & Ognaj location in Ahmedabad districts of Gujarat effort was made to train 178 women in basic tailoring and stitching to impart them the right skill so that they could earn some income.

# V- SHEUDYAMI – ACCELERATING WOMEN SELF-RELIANCE: RAJASTHAN

SHEudyami is a flagship programme of SCORE. SCORE had implemented with project along with its partner organization Pragati Bharat whereas financial assistance was provided by Fullerton Micro Credit Company Ltd.

200 women entrepreneurs had undergone through the technical and entrepreneurship building training programme from 4 districts in Rajasthan. These women were trained in stitching & tailoring. Each of the women had undergone 6 months intensive skills and entrepreneurship

## I- PROJECT SAKHI: FINANCIAL LITERACY TO RURAL WOMEN - MAHARASHTRA, RAJASTHAN AND BIHAR

SAKHI project that was supported by Fullerton was rolled out in partnership with Society for Pragati Bharat (SPB).

Total of 3000 rural women from 6 districts of Bihar, Rajasthan and Maharashtra gone through the financial literacy awareness program and fund management best practices.

The main contents of the programme was Savings, RD, FD, Mobile banking, insurance etc.