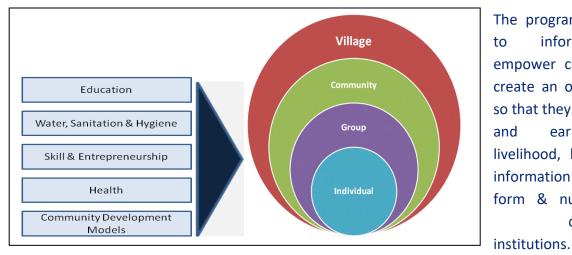

On the basis of the community need assessment the Ropa and Mastupura village of Vadodara district got fianlized for the SARALsamudaay project intervention.

SARALsamuday program is inherently based on the integrated sustainable development of individual, family, community and village. It's a inclusive program which involves relevant stakeholders in driving change across various components to fulfill the community needs and create a visible and meaningful impact:

The program focus is inform and to empower community, create an opportunity so that they learn skills their and earn livelihood, bridge the information gap and form & nurture the community

program implementation is planned to initiate the intervention with the individuals and groups followed by the community and overall villages.