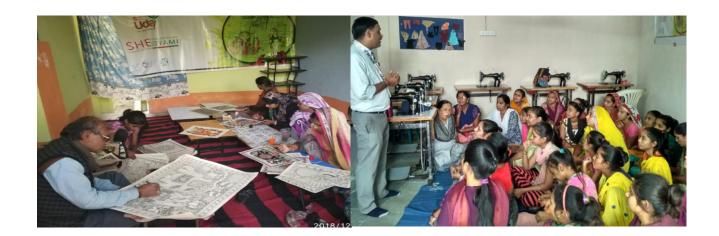

#### IV- VOCATIONAL SKILLS FOR WOMEN-BIHAR AND GUJARAT

SHEudyami project was implemented in partnership with AWAG. The project primarily focused on a) Literate/semi-literate women aged between 18 to 35 years who has either some basic skills or inclined towards learning it through a formal training system. b) Women who were willing to become a self-employed to sustain their livelihood.

Total of 215 women were imparted vocational skills in Stitching and Tailoring and Madhubani painting. In Madhubani district of Bihar total 36 women were trained in Madhubani painting out of which 20 were already having the basic skills. SCORE primarily focused on refining the quality of painting and trained them to apply their skill on different media like Handmade Paper & Cloth.

200 women's vocational skills development

In Darbhanga Districts of Bihar and Kathwada & Ognaj location in Ahmedabad districts of Gujarat effort was made to train 178 women in basic tailoring and stitching to impart them the right skill so that they could earn some income.

Initially the contribution of these women to their family in terms of monetary value was almost zero as they were not skilled. SCORE trained them and imparted market related skill and subsequently some of them started working from their home and started earning. Generally, they earn about Rs. 50-80 a day but it varies depending on the volume of order they receive. During festive season one finds a spurt in income and the earning ranges between Rs. 200-300.