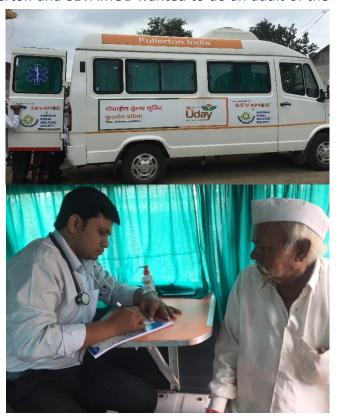

#### II- MOBILE MEDICAL UNIT AUDIT - MAHARASHTRA & RAJASTHAN

Mobile Medicare Unit (MMU) was an initiative of Fullerton India under its corporate social responsibility initiatives. The project has been implemented by SEVAMIB and Anirban Rural Welfare Society at Lucknow, Uttar Pradesh based organization. MMU got launched in June 2018 at Amravati district in Maharashtra and Sikar districts in Rajasthan by SEVAMOB. Since it's operational from last 2 months bother Fullerton and SEVAMOB wanted to do an audit of the

MMU operations at both the locations. In order to do that an independent agency called SCORE Livelihood Foundation, New Delhi was engaged to do the MMU audit at both the locations. The detailed audit report for both the locations is part of this report.

SCORE Livelihood Foundation had engaged Mr. Madhuban Pandey, to do the audit at both the locations. The auditor has spent 4-4 hours at both the locations to complete the audit. A structured questionnaire was used to capture the required data. Discussions with each of the staff members were done to understand their roles in the MMU and their perspectives about its services. Few of the beneficiaries and community people were also interviewed

to understand the impact of the services. The overall audit was done of the following parameters: - Location of the camp - Community awareness about the camps - Camp data and its documentation - Staff at the MMU offering the medical services - Apparatus/equipment used during the camp - MMU services being offered and - Doctor's behavior with the patients.