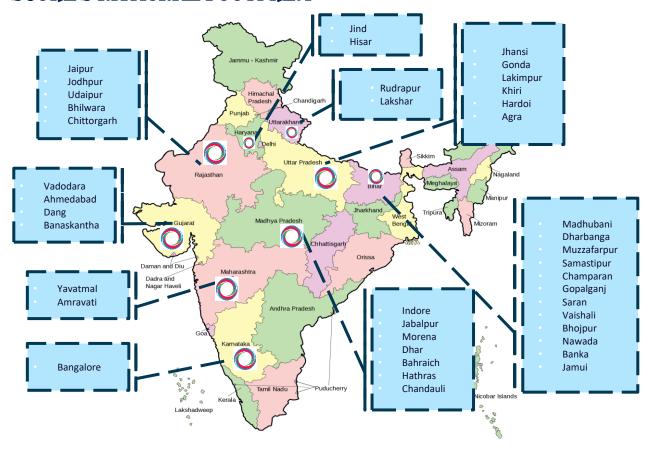

#### SCORE'S NATIONAL FOOTPRINT

#### **Geographical Coverage**

SCORE's operating model is collaborative and it works with the partner organization to create large scale impact though an effective resource and capacity mobilization. SCORE along with its partner organizations is working in part of Uttar Pradesh, Madhya Pradesh, Gujrat, Bihar, Rajasthan, Maharashtra, Uttarakhand, Haryana and Karnataka and exploring an opportunity to expand in the other northern and north east states.