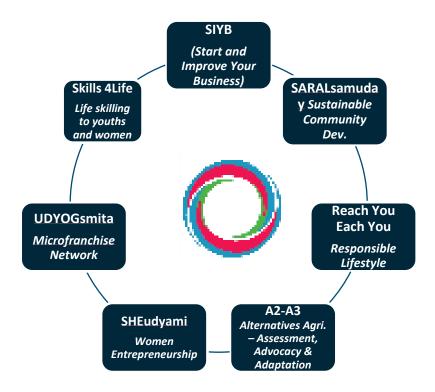

#### SCORE'S FLAGSHIP PROGRAMMES

**SCORE** has developed its own flagship programmes, as depicted below, so as to create a triple bottom line (TBL) impact.

#### SCORE'S FOCUS AREAS & APPROACH

#### Resilience and Access Models

- •Institutional framework
- •Thematic mainstreaming (CC\*, Gender and WASH\*\*)
- Vocational and life skills
- •Baseline Surveys & Impact Assessment

### **Entrepreneurship and Enterprise Development**

- Capacity building and training
- Business development services
- Aggregation models
- Enterprise incubation

### Local knowledge Convergence

- Traditional knowledge upscaling
- Technology integration
- Good practices replication
- •Situational Analysis and Social Return on Investment Analysis

Above areas are aligned with gender mainstreaming and cross cutting issues. Youth, Women and Children are main target audience and remain at the core of SCORE's interventions.