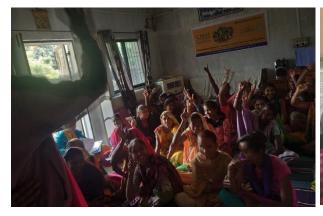

#### V-LIFE SKILLS' TRAINING

Life skills training was delivered to the school children, youth, adolescent girls and women under SHEudyami and SARALsamudaay project.

The purpose of the life skills was to build resilience and help them to face the real-life challenges. The following topics were covered during the life skills training:

- Knowing yourself
- Basics of leadership
- Communication, negotiation and presentation skills
- Interpersonal skills
- Decision making
- Stress management
- Work life balance
- Personal health and hygiene
- Access to entitlements
- Financial and digital literacy awareness

550 school children, adolescent girls, women and youth trained in life skills